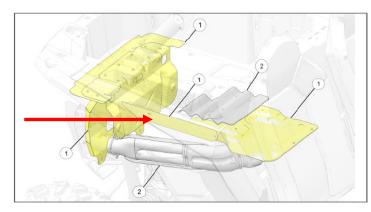

Z-16-01-C. *Voltage Regulator replacement*.

New Regulator is smaller

Old Regulator New Replacement

Z-16-01-D. *Heat shield replacement*. Heat indicated by the red arrow is not present with the original shielding. The other 3 shields in yellow have been upgraded