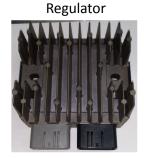

Z-16-01-C. *Voltage Regulator replacement*.

New Regulator is smaller

Old Regulator New Replacement

Z-16-01-D. *Heat shield replacement*. Heat indicated by the red arrow is not present with the original shielding. The other 3 shields in yellow have been upgraded