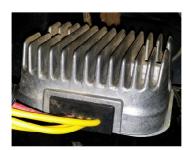

Z-16-01-C. *Voltage Regulator replacement*.

New Regulator is smaller

Old Regulator New Replacement

Z-16-01-D. *Heat shield replacement*. Heat indicated by the red arrow is not present with the original shielding. The other 3 shields in yellow have been upgraded