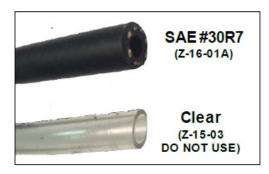

## Polaris RZR XP1000 Safety Recall Z-16-01 Identification

Z-16-01-A. *Fuel Tank Vent line replacement*. Identified by the replacement vent line being black. The original vent lines were clear

Z-16-01-B. *ECU Recalibration*. Can only be identified through the Polaris Digital Wrench software