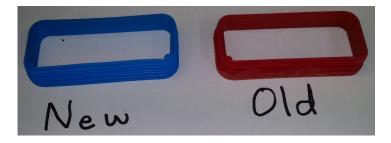

Z-16-01-E. *Fuse Box Seal Replacement*. Old seal is red, replacement new seal is blue